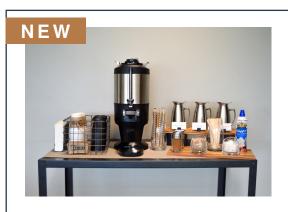

### **ELEVATED COFFEE BAR**

Counter Culture coffee served with hazelnut and vanilla flavored creamers, Silk Pure almond milk, whipped cream, cinnamon, cocoa and Starbucks cookie straws.

\$4.00pp

### **ICED COFFEE BAR**

Chilled Counter Culture coffee served over ice with hazelnut and vanilla flavored creamers, Silk Pure almond milk, whole milk, whipped cream, Ghirardelli chocolate sauce and Starbucks cookie straws.