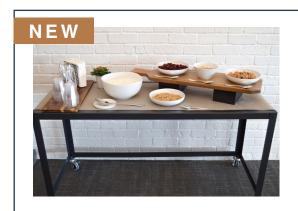

### YOGURT BAR

Plain Greek yogurt served with organic Pure Bliss granola, sliced raw almonds, dried blueberries and cranberries and honey.

**\$9.00pp** I Fresh fruit can be added for a minimum of 10 people, and will be an additional \$4.00pp.

SUGGESTED BEVERAGE PAIRING Arden's Garden smoothies + Tropicana orange juice \$5.00pp