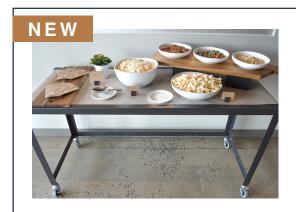

## **POPCORN BAR**

Sea salt and kettle corn flavored popcorn served with M&Ms, pretzels and peanuts.

\$6.00pp

SUGGESTED BEVERAGE PAIRING Glass bottles of Coca-Cola and Diet Coke \$4.00pp