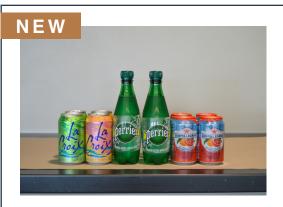

## SPARKLING WATER

Assortment of La Croix, Pellegrino and Perrier. **\$2.00 each** 