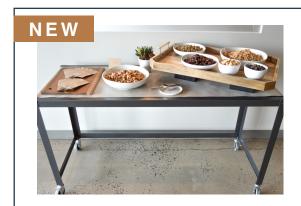

## TRAIL MIX BAR

Organic Pure Bliss granola served alongside peanuts, dry roasted mixed nuts, dried blueberries and cranberries and dark chocolate chips.

\$9.00pp

SUGGESTED BEVERAGE PAIRING
Arden's Garden smoothies + Slingshot Cold Brew coffee
\$5.00pp